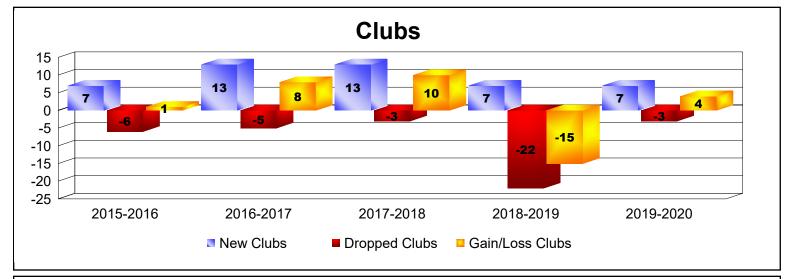

District 307B1 As of June 2020 Cumulative

| Year      | New<br>Clubs | Dropped<br>Clubs | Gain/<br>Loss<br>Clubs | New<br>Members | Charter<br>Members | Reinstate<br>Members | Transfer<br>Members | Total<br>Member<br>Added | Total<br>Members<br>Dropped | Gain/<br>Loss<br>Members |
|-----------|--------------|------------------|------------------------|----------------|--------------------|----------------------|---------------------|--------------------------|-----------------------------|--------------------------|
| 2015-2016 | 7            | -6               | 1                      | 429            | 201                | 17                   | 23                  | 670                      | -627                        | 43                       |
| 2016-2017 | 13           | -5               | 8                      | 564            | 346                | 37                   | 4                   | 951                      | -666                        | 285                      |
| 2017-2018 | 13           | -3               | 10                     | 405            | 377                | 37                   | 33                  | 852                      | -642                        | 210                      |
| 2018-2019 | 7            | -22              | -15                    | 339            | 161                | 6                    | 13                  | 519                      | -905                        | -386                     |
| 2019-2020 | 7            | -3               | 4                      | 204            | 189                | 10                   | 6                   | 409                      | -566                        | -157                     |
| Average   | 9            | -8               | 2                      | 388            | 255                | 21                   | 16                  | 680                      | -681                        | -1                       |