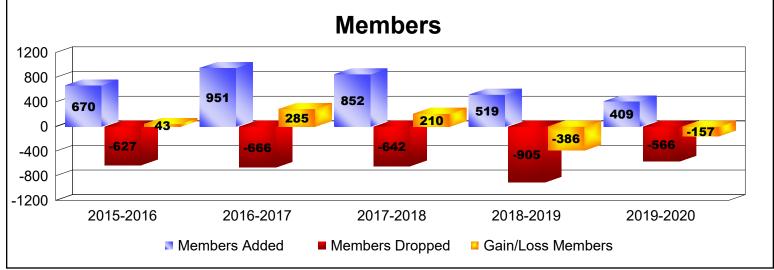

District 307B1 As of June 2020 Cumulative

| Year      | New<br>Clubs | Dropped<br>Clubs | Gain/<br>Loss<br>Clubs | New<br>Members | Charter<br>Members | Reinstate<br>Members | Transfer<br>Members | Total<br>Member<br>Added | Total<br>Members<br>Dropped | Gain/<br>Loss<br>Members |
|-----------|--------------|------------------|------------------------|----------------|--------------------|----------------------|---------------------|--------------------------|-----------------------------|--------------------------|
| 2015-2016 | 7            | -6               | 1                      | 429            | 201                | 17                   | 23                  | 670                      | -627                        | 43                       |
| 2016-2017 | 13           | -5               | 8                      | 564            | 346                | 37                   | 4                   | 951                      | -666                        | 285                      |
| 2017-2018 | 13           | -3               | 10                     | 405            | 377                | 37                   | 33                  | 852                      | -642                        | 210                      |
| 2018-2019 | 7            | -22              | -15                    | 339            | 161                | 6                    | 13                  | 519                      | -905                        | -386                     |
| 2019-2020 | 7            | -3               | 4                      | 204            | 189                | 10                   | 6                   | 409                      | -566                        | -157                     |
| Average   | 9            | -8               | 2                      | 388            | 255                | 21                   | 16                  | 680                      | -681                        | -1                       |